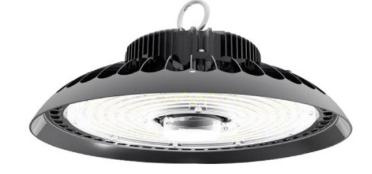

# Listings

- UL Listed
- DLC Qualified
- IP65 Rated

JT-UFO-XX

LED High Bay Light

# **PERFORMANCE DATA**

| Model No.  | Voltage  | CCT    | Wattage | Lumen | Finish | Dimensions     | Beam Angle | Frequency | CRI |
|------------|----------|--------|---------|-------|--------|----------------|------------|-----------|-----|
| JT-UFO-150 | 100-277V | 5000 K | 150W    | 24000 | Black  | Ø13.8" x 6.5"  | 90°        | 50/60 Hz  | >80 |
| JT-UFO-200 | 100-277V | 5000 K | 200W    | 28800 | Black  | Ø15.75" x 6.7" | 90°        | 50/60 Hz  | >80 |