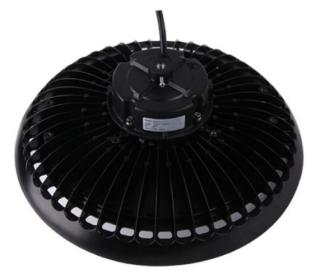

# Listings

- UL Listed
- DLC Qualified
- IP65 Rated

JT-UFO-XX

LED High Bay Light

# **PERFORMANCE DATA**

| Model No.  | Voltage  | CCT    | Wattage | Lumen | Finish | Dimensions     | Beam Angle | Frequency | CRI |
|------------|----------|--------|---------|-------|--------|----------------|------------|-----------|-----|
| JT-UFO-150 | 100-277V | 5000 K | 150W    | 24000 | Black  | Ø13.8" x 6.5"  | 90°        | 50/60 Hz  | >80 |
| JT-UFO-200 | 100-277V | 5000 K | 200W    | 28800 | Black  | Ø15.75" x 6.7" | 90°        | 50/60 Hz  | >80 |